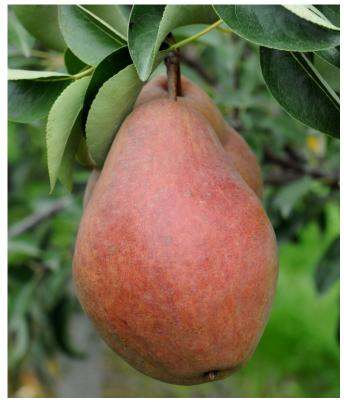

#### FRUIT / FLESH:

- fruit: purple red at harvest and orange red after storage
- flesh: good eating quality with nice Williams flavours