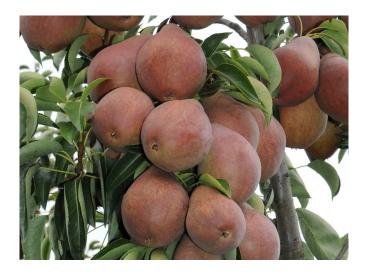

#### FRUIT / FLESH:

- fruit: purple red at harvest and orange red after storage
- flesh: good eating quality with nice Williams flavours