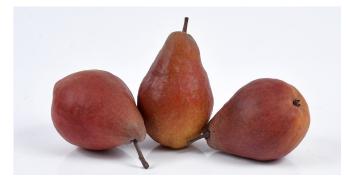

#### FRUIT / FLESH:

- fruit: purple red at harvest and orange red after storage
- flesh: good eating quality with nice Williams flavours

#### FRUIT SIZE:

| 60 | 6 | 5 | 7 | 0 | 7 | 5 | 80 | 0 | 8 | 5 | 9 | 0 |
|----|---|---|---|---|---|---|----|---|---|---|---|---|

**STORAGE:** to be stored preferably in negative cold store  $(-0,5 / -1^{\circ}C)$ 