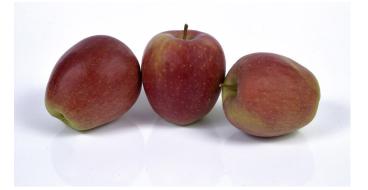

#### FRUIT:

- Fruit: bicoloured red 70%, on a yellow to yellow green background with some stripes
- Flesh: firm and juicy, sweet and tart with good flavours