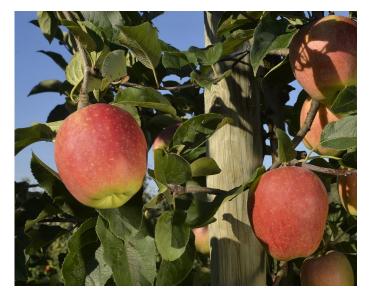

#### FRUIT:

- Fruit: bicoloured red 70%, on a yellow to yellow green background with some stripes
- Flesh: firm and juicy, sweet and tart with good flavours