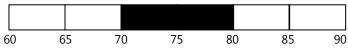

# **SOPRANO P.V.R.**

**ORIGIN:** cross Saturn x Braeburn, France

- breeder: IFO

- licence holder: IFO

PICKING DATE: 10 days after Golden Delicious



#### **FRUIT SIZE:**



**BLOSSOM DATE:** as Golden Delicious

**POLLINATED BY:** Dalinbel, Dalinette, Crimson® Crisp Coop 39, Story® Inored, Malus Golden Gem, Malus Baugène, Malus Bauflor

**TREE TYPE:** open tree, type III (Golden Delicious), production on short brindles

**GROWTH:** medium, easy tree

## FRUIT:

gene)

- skin: bicoloured 3/4 orange red on a green background

- resistance to the common strains of scab (Vf / Rvi6

- sometime susceptible to russet in the eye under

- flesh: tender and juicy
- taste: sweet and tart with good flavours

**SUSCEPTIBILITY: RESISTANCE TO DISEASES:** 

cold conditions (North of France, England)

## **PRODUCTIVITY:**

- good yields
- time till first cropping: rapid
- regular cropping

### **STORAGE:**

- cold storage: January / February
- CA storage: April

**USES:** s