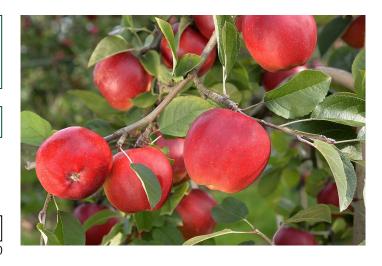

## FRUIT:

gene)

- skin: bicoloured 3/4 orange red on a green background

- resistance to the common strains of scab (Vf / Rvi6

- sometime susceptible to russet in the eye under

- flesh: tender and juicy
- taste: sweet and tart with good flavours