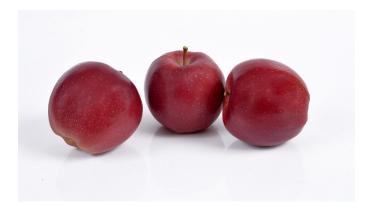

## FRUIT:

gene)

- skin: bicoloured 3/4 orange red on a green background

- resistance to the common strains of scab (Vf / Rvi6

- sometime susceptible to russet in the eye under

- flesh: tender and juicy
- taste: sweet and tart with good flavours