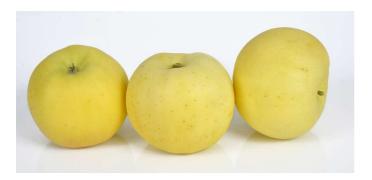

## **FRUIT:**

- Very attractive yellow
- Aromatic fruit, sweet with a hint of acidity
- Fine flesh, crisp and very juicy
- Very good eating quality

**STORAGE:** 1 to 1.5 months in cold storage