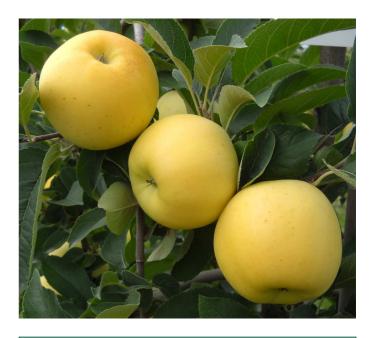

## **FRUIT:**

- Very attractive yellow
- Aromatic fruit, sweet with a hint of acidity
- Fine flesh, crisp and very juicy
- Very good eating quality

**STORAGE:** 1 to 1.5 months in cold storage